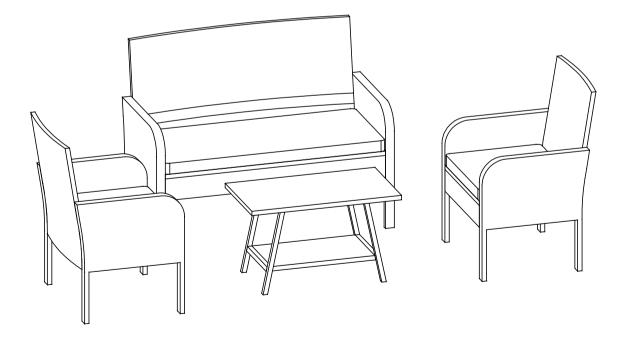

# Model# PAT7505A Product Dimensions:

42.51"x20.86"x31.49" H (Bench) 22.44"x20.86"x31.49" H (Chair) 26.77"x14.96"x16.14" H (Table)

Store outdoor furniture indoors or cover well when not in use. Remove wooden furniture from standing water. Dust regularly with small brush or vacuum Spills should be taken care of immediately before they harden or stain with a slightly dampened sponge.

# Model# PAT7505A Product Dimensions: 42 51"x20 86"x31 49" H (

42.51"x20.86"x31.49" H (Bench) 22.44"x20.86"x31.49" H (Chair) 26.77"x14.96"x16.14" H (Table)

Store outdoor furniture indoors or cover well when not in use. Remove wooden furniture from standing water. Dust regularly with small brush or vacuum Spills should be taken care of immediately before they harden or stain with a slightly dampened sponge.