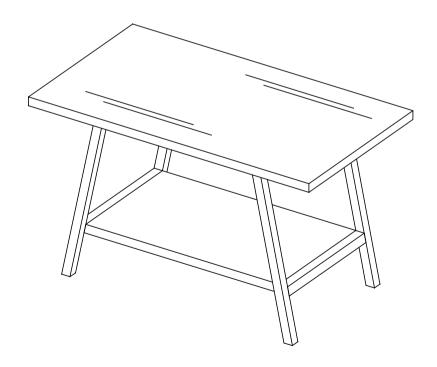

# Model# PAT7505A Product Dimensions: 42 51"x20 86"x31 49" H (

42.51"x20.86"x31.49" H (Bench) 22.44"x20.86"x31.49" H (Chair) 26.77"x14.96"x16.14" H (Table)

Store outdoor furniture indoors or cover well when not in use. Remove wooden furniture from standing water. Dust regularly with small brush or vacuum Spills should be taken care of immediately before they harden or stain with a slightly dampened sponge.

### Part List and Hardware List

| DESCRIPTION          | PICTURE                                                                                                                       | QUANTITY                                                                                                                             |
|----------------------|-------------------------------------------------------------------------------------------------------------------------------|--------------------------------------------------------------------------------------------------------------------------------------|
| Table top            |                                                                                                                               | 1X                                                                                                                                   |
| Right leg table      | H                                                                                                                             | 1X                                                                                                                                   |
| Left leg table       | 4                                                                                                                             | 1X                                                                                                                                   |
| Table botton frame   | $\Diamond$                                                                                                                    | 1X                                                                                                                                   |
| Table glass          |                                                                                                                               | 1X                                                                                                                                   |
| Allen bolt(M6x20 mm) | •                                                                                                                             | 4X                                                                                                                                   |
| Allen bolt(M6x30 mm) | •                                                                                                                             | 4X                                                                                                                                   |
| Flat washer          | 0                                                                                                                             | 8X                                                                                                                                   |
| Allen key            |                                                                                                                               | 1X                                                                                                                                   |
|                      | Table top Right leg table Left leg table Table botton frame Table glass Allen bolt(M6x20 mm) Allen bolt(M6x30 mm) Flat washer | Table top  Right leg table  Left leg table  Table botton frame  Table glass  Allen bolt(M6x20 mm)  Allen bolt(M6x30 mm)  Flat washer |