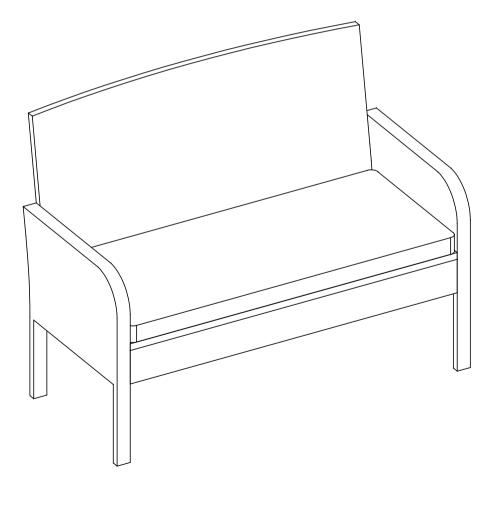

## Part List and Hardware List

| PIECE | DESCRIPTION             | PICTURE  | QUANTITY |
|-------|-------------------------|----------|----------|
| 1     | Chair/Bench left frame  | A        | 1X       |
| 2     | Chair/Bench right frame | A        | 1X       |
| 3     | Bench seat frame        |          | 1X       |
| 5     | Bench back frame        |          | 1X       |
| 11    | Bench seat cushion      |          | 1X       |
| В     | Allen bolt(M6x30 mm)    | <b>*</b> | 2X       |
| С     | Allen bolt(M6x40 mm)    | 6        | 10X      |
| D     | Allen bolt(M6x60 mm)    | 0        | 2X       |
| Е     | Flat washer             | 0        | 14X      |
| F     | Allen key               |          | 1X       |