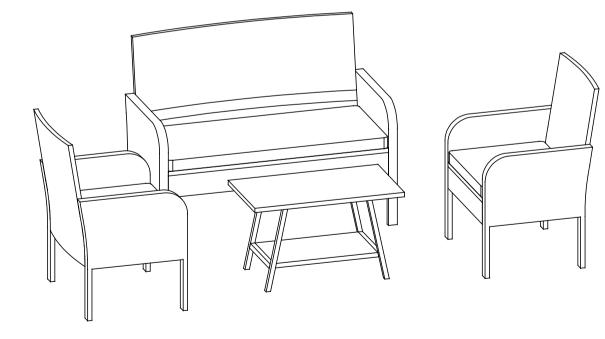

# Model# PAT7505A Product Dimensions:

42.51"x20.86"x31.49" H (Bench) 22.44"x20.86"x31.49" H (Chair) 26.77"x14.96"x16.14" H (Table)

Store outdoor furniture indoors or cover well when not in use. Remove wooden furniture from standing water. Dust regularly with small brush or vacuum Spills should be taken care of immediately before they harden or stain with a slightly dampened sponge.

# Model# PAT7505A Product Dimensions: 42 51"x20 86"x31 49" H (

42.51"x20.86"x31.49" H (Bench) 22.44"x20.86"x31.49" H (Chair) 26.77"x14.96"x16.14" H (Table)

Store outdoor furniture indoors or cover well when not in use. Remove wooden furniture from standing water. Dust regularly with small brush or vacuum Spills should be taken care of immediately before they harden or stain with a slightly dampened sponge.