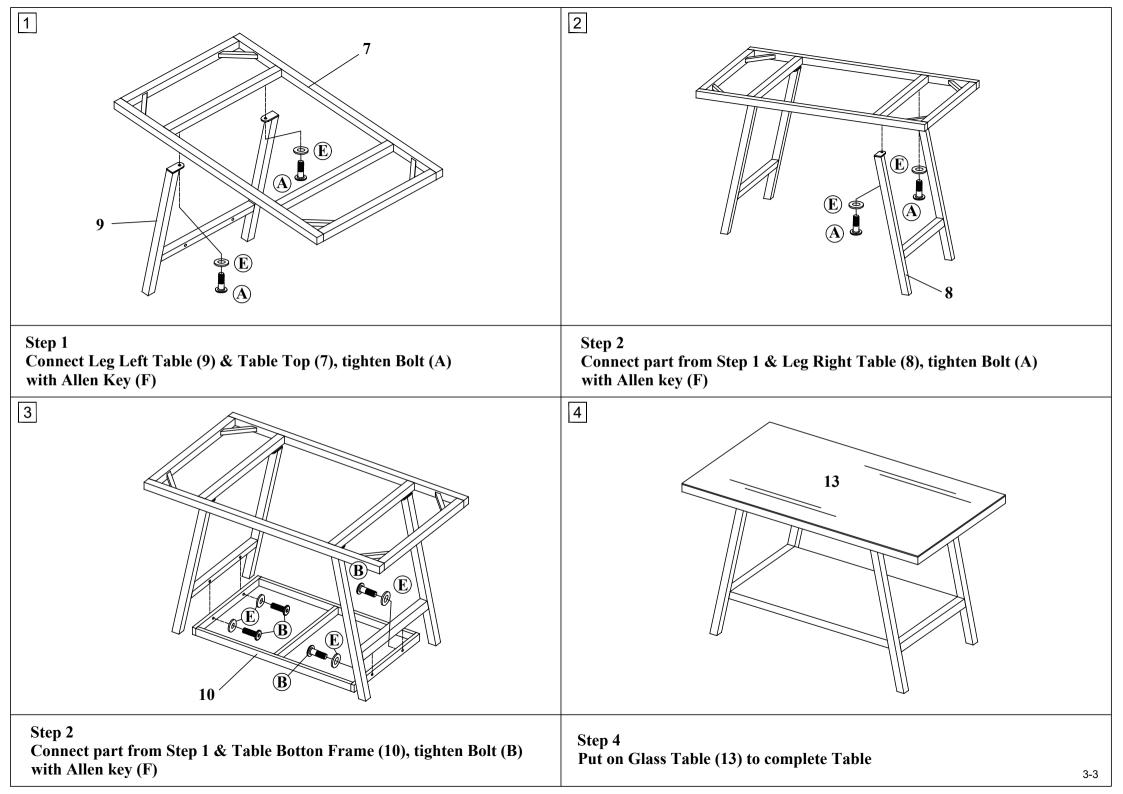

### Part List and Hardware List

| DESCRIPTION          | PICTURE                                                                                                                       | QUANTITY                                                                                                                             |
|----------------------|-------------------------------------------------------------------------------------------------------------------------------|--------------------------------------------------------------------------------------------------------------------------------------|
| Table top            |                                                                                                                               | 1X                                                                                                                                   |
| Right leg table      | H                                                                                                                             | 1X                                                                                                                                   |
| Left leg table       | 4                                                                                                                             | 1X                                                                                                                                   |
| Table botton frame   | $\Diamond$                                                                                                                    | 1X                                                                                                                                   |
| Table glass          |                                                                                                                               | 1X                                                                                                                                   |
| Allen bolt(M6x20 mm) | •                                                                                                                             | 4X                                                                                                                                   |
| Allen bolt(M6x30 mm) | •                                                                                                                             | 4X                                                                                                                                   |
| Flat washer          | 0                                                                                                                             | 8X                                                                                                                                   |
| Allen key            |                                                                                                                               | 1X                                                                                                                                   |
|                      | Table top Right leg table Left leg table Table botton frame Table glass Allen bolt(M6x20 mm) Allen bolt(M6x30 mm) Flat washer | Table top  Right leg table  Left leg table  Table botton frame  Table glass  Allen bolt(M6x20 mm)  Allen bolt(M6x30 mm)  Flat washer |