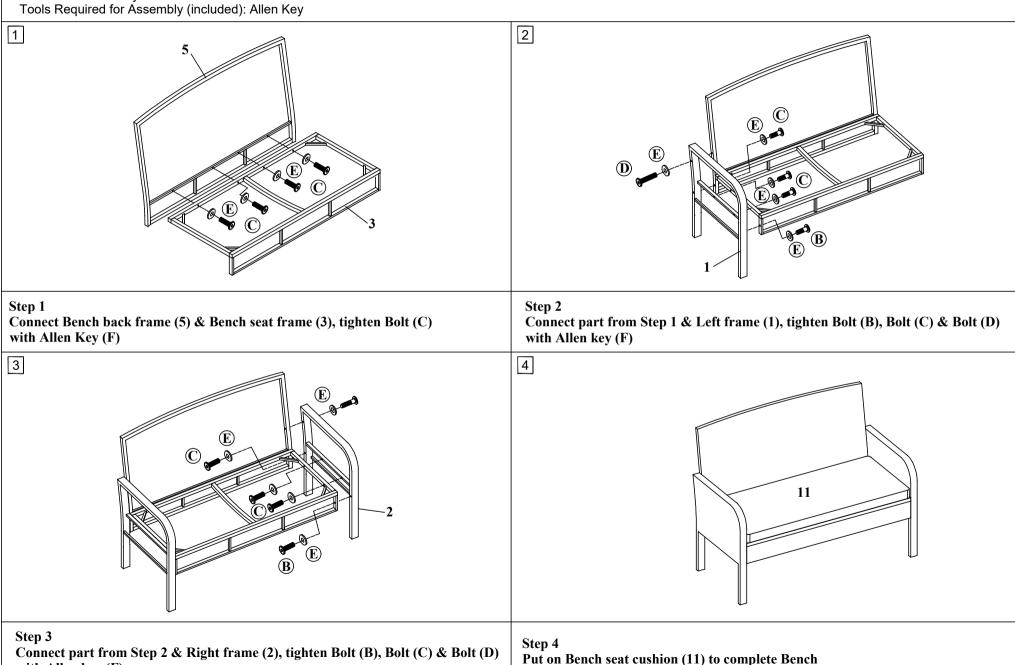

#### **PREPARATION**

with Allen key (F)

Before beginning assembly of product, make sure all parts are present. Compare parts with package contents list and hardware contents list. If any part is missing or damaged, do not attempt to assemble the product.